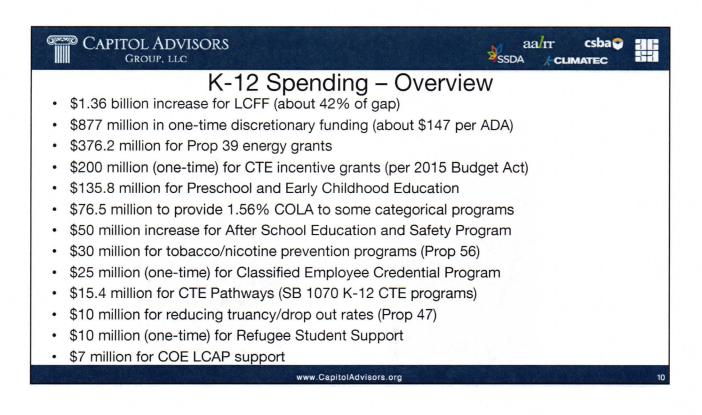

billion GF spending, which is about \$3.6 billion higher than 2016-17 and \$1.1 billion above the May Revision
- \$3.55 billion Prop 2 transfer
  - \$1.77 billion to budget stabilization account (BSA)
  - \$1.77 billion to pay off state debts/liabilities
- Nearly \$10 billion in total reserves, with \$8.5 billion in BSA and \$1.4 billion in discretionary budget reserve

www.CapitolAdvisors.org









# Proposition 98

- 2017-18 is a Test 2 year
- Prop 98 Guarantee up by \$3.1 billion over 2016-17, and about \$1 billion higher than the January proposal
- A little over \$500 million in settle-up funds (for 2009-10) used to pay part of LCFF implementation
- 2017-18 maintenance factor payment of more than \$500 million leaves a MF balance of less than \$1 billion

www.CapitolAdvisors.org









|                                | l       | CFF     | Gap (   | Closur  | e Esti          | mates   | 3       |         |
|--------------------------------|---------|---------|---------|---------|-----------------|---------|---------|---------|
|                                | 2013-14 | 2014-15 | 2015-16 | 2016-17 | 2017-18         | 2018-19 | 2019-20 | 2020-21 |
| Transition<br>Funding          | \$2.087 | \$4.722 | \$5.994 | \$2.942 | \$1.360         | \$2.015 | \$1.472 | \$1.857 |
| Gap<br>Closure                 | 12.02%  | 30.16%  | 52.56%  | 55.03%  | 42%*            | 71.53%  | 73.51%  | 100%    |
| COLA                           | 1.57%   | 0.85%   | 1.02%   | 0.00%   | 1.56%           | 2.15%   | 2.35%   | 2.57%   |
| Percent<br>of Target<br>Funded | 72%     | 80%     | 9