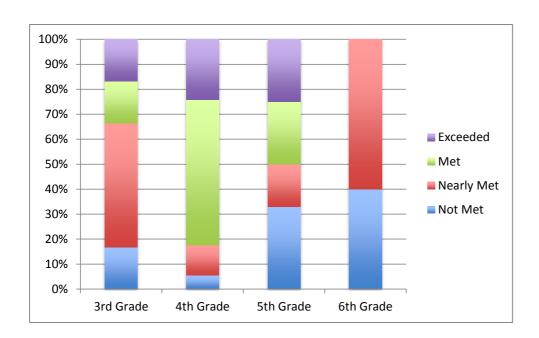

|
|                                                  | # of Complaints Resolved: 0  # of Complaints Resolved: 0  # of Complaints Resolved: 0  R MISASSIGNMENT acher at beginning of semester:  # of Complaints Resolved: 0  tials or training to teach English Langlass:  # of Complaints Resolved: 0 |

II.

III.

Explanation:\_

**SBAC Math Results 2017** 

|            | 3rd Grade | 4th Grade | 5th Grade | 6th Grade |
|------------|-----------|-----------|-----------|-----------|
| Not Met    | 17        | 5         | 33        | 40        |
| Nearly Met | 50        | 11        | 17        | 60        |
| Met        | 17        | 53        | 25        | 0         |
| Exceeded   | 17        | 22        | 25        | 0         |



**SBAC ELA Results 2017** 

|            | 3rd Grade | 4th Grade | 5th Grade | 6th Grade |
|------------|-----------|-----------|-----------|-----------|
| Not Met    | 42        | 21        | 33        | 20        |
| Nearly Met | 0         | 21        | 13        | 40        |
| Met        | 17        | 26        | 13        | 20        |
| Exceeded   | 42        | 32        | 40        | 20        |



**SBAC Math Results 2016** 

|            | 3rd Grade | 4th Grade | 5th Grade | 6th Grade |
|------------|-----------|-----------|-----------|-----------|
| Not Met    | 12        | 33        | 25        | 8         |
| Nearly Met | 24        | 13        | 17        | 25        |
| Met        | 53        | 40        | 33        | 33        |
| Exceeded   | 12        | 13        | 25