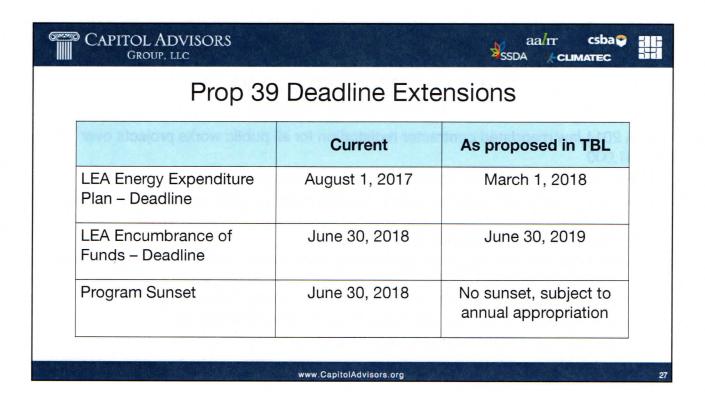

Acknowledged List                              |

www.CapitolAdvisors.org





# State Budget Changes to SFP

- **DIR Reporting Changes**
- A 2014 law mandated contractor registration for all public works projects over \$1,000
- Provisions in the budget significantly relax reporting requirements
  - New Construction, alteration, demolition, installation or repair work from \$1,000 to \$25,000
  - Maintenance from \$1,000 to \$15,000
  - Provisions apply to any bid submitted on or after March 1, 2015, and to any contract executed after April 1, 2015
  - An awarding body now has 30 days from award to notify DIR (was 5 days)
  - Annual fees for contractor registration increased from \$300 to \$400
  - Linked to new non-compliance penalties for contractors and LEAs

www.CapitolAdvisors.org







# Teacher and Administrator Programs

- California Classified School Employee Teacher Credentialing Program:
   \$25 million to the Commission on Teacher Credentialing (CTC) to fund second cohort of classified employees
- California Educator Development (CalED) Program: \$11.3 million in federal dollars to establish a grant program designed to enhance the state's efforts to address teacher recruitment and retention issues
- Bilingual Teacher Professional Development Program: \$5 million to the SPI for an LEA grant program to provide professional development services to teachers and paraprofessionals regarding instruction to English learners

www.CapitolAdvisors.org



# Special Education

- DOF held stakeholder meetings to discuss redesigning the state's special education funding model