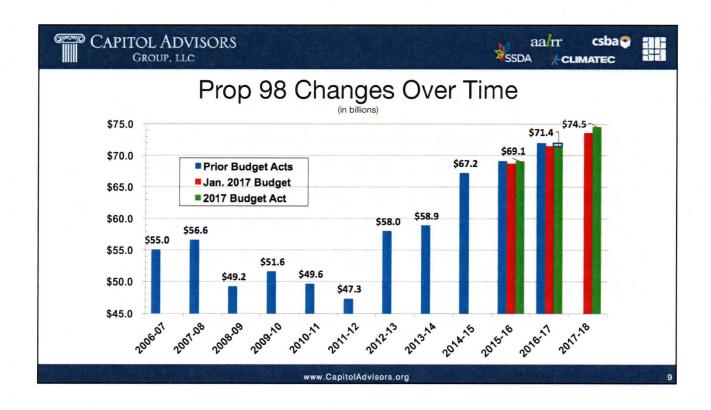

1 billion GF spending, which is about \$3.6 billion higher than 2016-17 and \$1.1 billion above the May Revision
- \$3.55 billion Prop 2 transfer
  - \$1.77 billion to budget stabilization account (BSA)
  - \$1.77 billion to pay off state debts/liabilities
- Nearly \$10 billion in total reserves, with \$8.5 billion in BSA and \$1.4 billion in discretionary budget reserve

www.CapitolAdvisors.org









# Proposition 98

- 2017-18 is a Test 2 year
- Prop 98 Guarantee up by \$3.1 billion over 2016-17, and about \$1 billion higher than the January proposal
- A little over \$500 million in settle-up funds (for 2009-10) used to pay part of LCFF implementation
- 2017-18 maintenance factor payment of more than \$500 million leaves a MF balance of less than \$1 billion

www.CapitolAdvisors.org









|                                | l       | CFF     | Gap (   | Closur  | e Esti          | mates   | 3       |         |
|--------------------------------|---------|---------|---------|---------|-----------------|---------|---------|---------|
|                                | 2013-14 | 2014-15 | 2015-16 | 2016-17 | 2017-18         | 2018-19 | 2019-20 | 2020-21 |
| Transition<br>Funding          | \$2.087 | \$4.722 | \$5.994 | \$2.942 | \$1.360         | \$2.015 | \$1.472 | \$1.857 |
| Gap<br>Closure                 | 12.02%  | 30.16%  | 52.56%  | 55.03%  | 42%*            | 71.53%  | 73.51%  | 100%    |
| COLA                           | 1.57%   | 0.85%   | 1.02%   | 0.00%   | 1.56%           | 2.15%   | 2.35%   | 2.57%   |
| Percent<br>of Target<br>Funded | 72%     | 80%     |