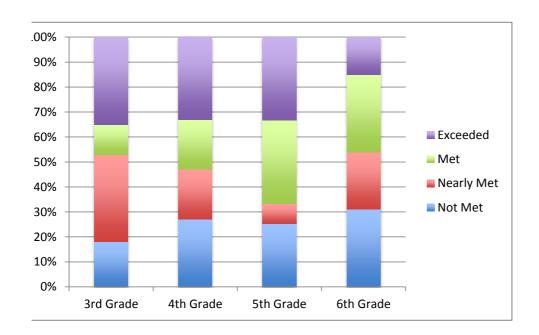

2016** 

|            | 3rd Grade | 4th Grade | 5th Grade | 6th Grade |
|------------|-----------|-----------|-----------|-----------|
| Not Met    | 12        | 33        | 25        | 8         |
| Nearly Met | 24        | 13        | 17        | 25        |
| Met        | 53        | 40        | 33        | 33        |
| Exceeded   | 12        | 13        | 25        | 33        |



1

**SBAC ELA Results 2016** 

|            | 3rd Grade | 4th Grade | 5th Grade | 6th Grade |
|------------|-----------|-----------|-----------|-----------|
| Not Met    | 18        | 27        | 25        | 31        |
| Nearly Met | 35        | 20        | 8         | 23        |
| Met        | 12        | 20        | 33        | 31        |
| Exceeded   | 35        | 33        | 33        | 15        |



## **Matched Growth Math**

|            | 2016      | 2017      | 2016      | 2017      |  |
|------------|-----------|-----------|-----------|-----------|--|
|            | 3rd Grade | 4th Grade | 4th Grade | 5th Grade |  |
| Not Met    | 12        | 5         | 33        | 33        |  |
| Nearly Met | 24        | 11        | 13        | 17        |  |
| Met        | 53        | 53        | 40        | 25        |  |
| Exceeded   | 12        | 22        | 13        | 25        |  |



| 2016      | 2017      |
|-----------|-----------|
| 5th Grade | 6th Grade |
| 25        | 40        |
| 17        | 60        |
| 33        | 0         |
| 25        | 0         |

et

Met

led

## **Matched Growth ELA**

|            | 2016      | 2017      | 2016      | 2017      |  |
|------------|-