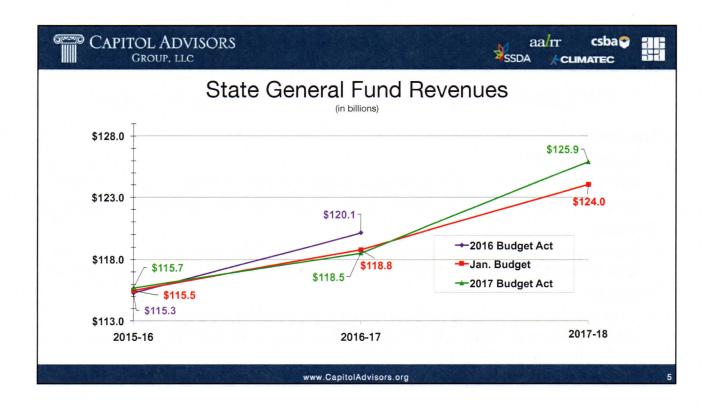

age of budget rules to make policy changes and political moves
  - · Recall elections/Districts of Choice
  - · Board of Equalization
  - Mandatory orientation
- For K-12 education and other sectors, final budget is significantly better than both January proposal and May Revision

www.CapitolAdvisors.org

· State PERS costs recognized in budget maneuvers

3







# General Fund Spending

- \$125.1 billion GF spending, which is about \$3.6 billion higher than 2016-17 and \$1.1 billion above the May Revision
- \$3.55 billion Prop 2 transfer
  - \$1.77 billion to budget stabilization account (BSA)
  - \$1.77 billion to pay off state debts/liabilities
- Nearly \$10 billion in total reserves, with \$8.5 billion in BSA and \$1.4 billion in discretionary budget reserve

www.CapitolAdvisors.org









# Proposition 98

- 2017-18 is a Test 2 year
- Prop 98 Guarantee up by \$3.1 billion over 2016-17, and about \$1 billion higher than the January proposal
- A little over \$500 million in settle-up funds (for 2009-10) used to pay part of LCFF implementation
- 2017-18 maintenance factor payment of more than \$500 million leaves a MF balance of less than \$1 billion

www.CapitolAdvisors.org









|                                | l       | CFF     | Gap (   | Closur  | e Esti          | mates   | 3       |         |
|--------------------------------|---------|---------|---------|---------|-----------------|---------|---------|---------|
|                                | 2013-14 | 2014-15 | 2015-16 | 2016-17 | 2017-18         | 2018-19 | 2019-20 | 2020-21 |
| Transition<br>Funding