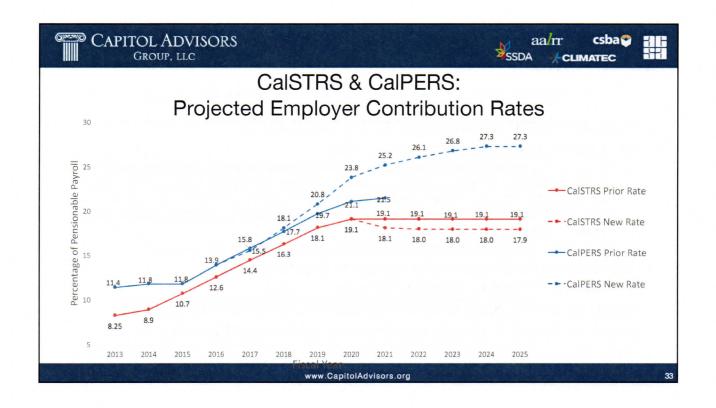

|                       |                                                                                                                 | PLANNING FA | ACTORS          |         |         |         |
|-----------------------|-----------------------------------------------------------------------------------------------------------------|-------------|-----------------|---------|---------|---------|
|                       | Factor                                                                                                          | 2016-17     | 2017-18         | 2018-19 | 2019-20 | 2020-21 |
| Statutory COLA        |                                                                                                                 | 0.00%       | 1.56%           | 2.15%   | 2.35%   | 2.57%   |
| Education, Child Nu   | local share only of Special<br>ttrition, Foster Youth, Preschool,<br>ucation Centers/American Indian<br>ucation | 0.00%       | 1.56%           | 2.15%   | 2.35%   | 2.57%   |
| California CPI        |                                                                                                                 | 2.63%       | 3.42%           | 3.35%   | 3.02%   | 3.16%   |
| Interest Rate for Ter | n-Year Treasuries                                                                                               | 2.18%       | 2.47%           | 2.66%   | 2.78%   | 2.85%   |
| California Lottery    | Unrestricted per ADA                                                                                            |             | \$146           | \$146   | \$146   | \$146   |
| Camonna Louery        | Restricted per ADA                                                                                              | \$45        | \$48            | \$48    | \$48    | \$48    |
| Mandate Block         | Grades K-8 per ADA                                                                                              | \$28.42     | \$28.42 \$30.34 |         | \$30.34 | \$30.34 |
| Grant (District)      | Grades 9-12 per ADA                                                                                             | \$56        | \$58.25         | \$58.25 | \$58.25 | \$58.25 |
| Mandate Block         | Grades K-8 per ADA                                                                                              | \$14.21     | \$15.90         | \$15.90 | \$15.90 | \$15.90 |
| Grant (Charter)       | Grades 9-12 per ADA                                                                                             | \$42        | \$44.04         | \$44.04 | \$44.04 | \$44.04 |
| One-Time Discretio    | nary Funds per ADA                                                                                              | \$214       | \$147           | _       | _       | _       |
| CalPERS Employer      | Rate (projected)                                                                                                | 13.888%     | 15.531%         | 18.1%   | 20.8%   | 23.8%   |
| CalSTRS Employer      | Rate (statutory)                                                                                                | 12.58%      | 14.43%          | 16.28%  | 18.13%  | 19.10%  |