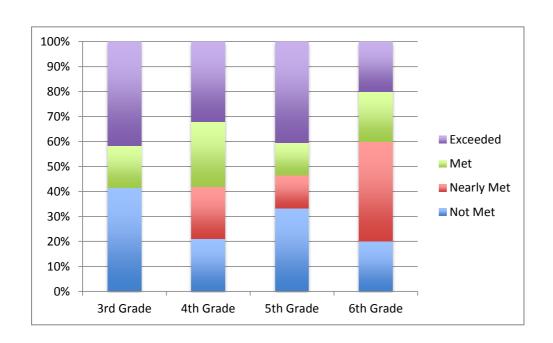

ts 2017** 

|            | 3rd Grade | 4th Grade | 5th Grade | 6th Grade |
|------------|-----------|-----------|-----------|-----------|
| Not Met    | 17        | 5         | 33        | 40        |
| Nearly Met | 50        | 11        | 17        | 60        |
| Met        | 17        | 53        | 25        | 0         |
| Exceeded   | 17        | 22        | 25        | 0         |



**SBAC ELA Results 2017** 

|            | 3rd Grade | 4th Grade | 5th Grade | 6th Grade |
|------------|-----------|-----------|-----------|-----------|
| Not Met    | 42        | 21        | 33        | 20        |
| Nearly Met | 0         | 21        | 13        | 40        |
| Met        | 17        | 26        | 13        | 20        |
| Exceeded   | 42        | 32        | 40        | 20        |



**SBAC Math Results 2016** 

|            | 3rd Grade | 4th Grade | 5th Grade | 6th Grade |
|------------|-----------|-----------|-----------|-----------|
| Not Met    | 12        | 33        | 25        | 8         |
| Nearly Met | 24        | 13        | 17        | 25        |
| Met        | 53        | 40        | 33        | 33        |
| Exceeded   | 12        | 13        | 25        | 33        |



1

**SBAC ELA Results 2016** 

|            | 3rd Grade | 4th Grade | 5th Grade | 6th Grade |
|------------|-----------|-----------|-----------|-----------|
| Not Met    | 18        | 27        | 25        | 31        |
| Nearly Met | 35        | 20        | 8         | 23        |
| Met        | 12        | 20        | 33        | 31        |
| Exceeded   | 35        | 33        | 33