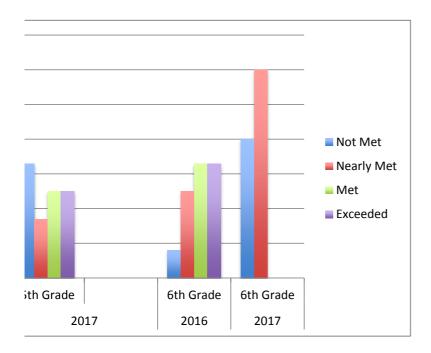

16      | 2017      |  |  |
|------------|-----------|-----------|-----------|-----------|--|--|
|            | 3rd Grade | 3rd Grade | 4th Grade | 4th Grade |  |  |
| Not Met    | 12        | 17        | 33        | 5         |  |  |
| Nearly Met | 24        | 50        | 13        | 11        |  |  |
| Met        | 53        | 17        | 40        | 53        |  |  |
| Exceeded   | 12        | 17        | 13        | 22        |  |  |



th

| 2016      | 2017      | 2016      | 2017      |
|-----------|-----------|-----------|-----------|
| 5th Grade | 5th Grade | 6th Grade | 6th Grade |
| 25        | 33        | 8         | 40        |
| 17        | 17        | 25        | 60        |
| 33        | 25        | 33        | 0         |
| 25        | 25        | 33        | 0         |



| Grade Level Comparison EL |           |           |  |           |           |  |
|---------------------------|-----------|-----------|--|-----------|-----------|--|
|                           | 2016      | 2017      |  | 2016      | 2017      |  |
|                           | 3rd Grade | 3rd Grade |  | 4th Grade | 4th Grade |  |
| Not Met                   | 18        | 42        |  | 27        | 21        |  |
| Nearly Met                | 35        | 0         |  | 20        | 21        |  |
| Met                       | 12        | 17        |  | 20        | 26        |  |
| Exceeded                  | 35        | 42        |  | 33        | 32        |  |



| A         |           |           |           |
|-----------|-----------|-----------|-----------|
| 2016      | 2017