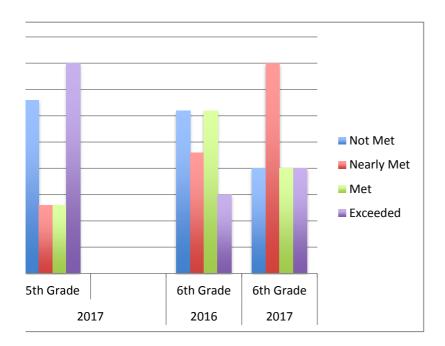

| 3rd Grade | 3rd Grade |  | 4th Grade | 4th Grade |  |
| Not Met                   | 18        | 42        |  | 27        | 21        |  |
| Nearly Met                | 35        | 0         |  | 20        | 21        |  |
| Met                       | 12        | 17        |  | 20        | 26        |  |
| Exceeded                  | 35        | 42        |  | 33        | 32        |  |



| A         |           |           |           |
|-----------|-----------|-----------|-----------|
| 2016      | 2017      | 2016      | 2017      |
| 5th Grade | 5th Grade | 6th Grade | 6th Grade |
| 25        | 33        | 31        | 20        |
| 8         | 13        | 23        | 40        |
| 33        | 13        | 31        | 20        |
| 33        | 40        | 15        | 20        |



# Pacific Elementary School District 2017 Annual Board Evaluation

Please circle one: 1 being the lowest and 5 being the highest.

## The Board:

| <ol> <li>Keeps the district focused on learning and achievement<br/>for all students.</li> </ol>        | 1 2 3 4 <u>5</u> |
|---------------------------------------------------------------------------------------------------------|------------------|
| 2. Communicates a common vision.                                                                        | 1 2 3 <u>4</u> 5 |
| 3. Operates openly, with trust and integrity.                                                           | 1 2 3 4 <u>5</u> |
| 4. Governs in a dignified and professional manner, treating everyone with civility and respect.         | 1 2 3 4 <u>5</u> |
| 5. Governs with