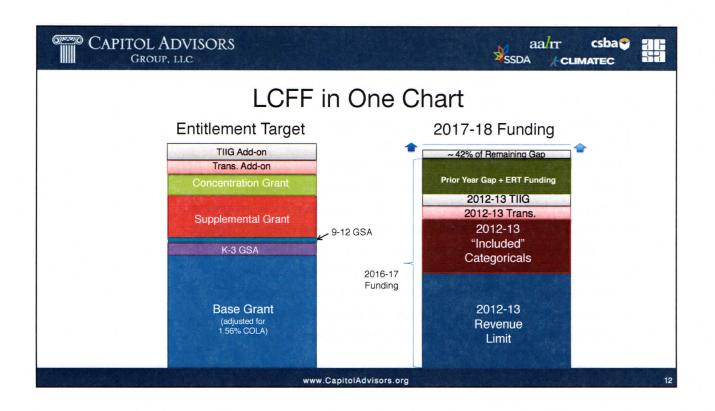

ion GF spending, which is about \$3.6 billion higher than 2016-17 and \$1.1 billion above the May Revision
- \$3.55 billion Prop 2 transfer
  - \$1.77 billion to budget stabilization account (BSA)
  - \$1.77 billion to pay off state debts/liabilities
- Nearly \$10 billion in total reserves, with \$8.5 billion in BSA and \$1.4 billion in discretionary budget reserve

www.CapitolAdvisors.org









# Proposition 98

- 2017-18 is a Test 2 year
- Prop 98 Guarantee up by \$3.1 billion over 2016-17, and about \$1 billion higher than the January proposal
- A little over \$500 million in settle-up funds (for 2009-10) used to pay part of LCFF implementation
- 2017-18 maintenance factor payment of more than \$500 million leaves a MF balance of less than \$1 billion

www.CapitolAdvisors.org









|                                | l       | CFF     | Gap (   | Closur  | e Esti          | mates   | 3       |         |
|--------------------------------|---------|---------|---------|---------|-----------------|---------|---------|---------|
|                                | 2013-14 | 2014-15 | 2015-16 | 2016-17 | 2017-18         | 2018-19 | 2019-20 | 2020-21 |
| Transition<br>Funding          | \$2.087 | \$4.722 | \$5.994 | \$2.942 | \$1.360         | \$2.015 | \$1.472 | \$1.857 |
| Gap<br>Closure                 | 12.02%  | 30.16%  | 52.56%  | 55.03%  | 42%*            | 71.53%  | 73.51%  | 100%    |
| COLA                           | 1.57%   | 0.85%   | 1.02%   | 0.00%   | 1.56%           | 2.15%   | 2.35%   | 2.57%   |
| Percent<br>of Target<br>Funded | 72%     | 80%     | 90%