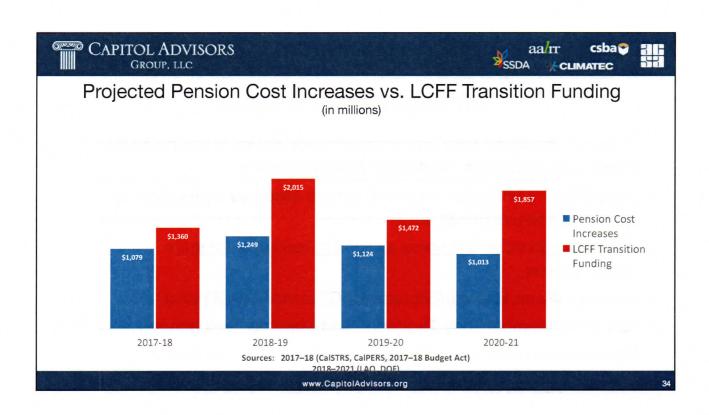

| LCFF DARTBOARD FACTORS                           |               |               |                            |                            |                            |  |  |  |  |
|--------------------------------------------------|---------------|---------------|----------------------------|----------------------------|----------------------------|--|--|--|--|
| Factor                                           | 2016-17       | 2017-18       | 2018-19                    | 2019-20                    | 2020-21                    |  |  |  |  |
| LCFF Planning Factors                            | SSC Simulator | SSC Simulator | SSC Simulator <sup>2</sup> | SSC Simulator <sup>2</sup> | SSC Simulator <sup>2</sup> |  |  |  |  |
| SSC Gap Funding Percentage                       | 56.08%        | 43.19%        | 39.12%                     | 41.60%                     | 44.16%                     |  |  |  |  |
| Department of Finance Gap Funding Percentage     | 56.08%        | 43.19%        | 66.12%                     | 64.92%                     | 100.00%                    |  |  |  |  |
| Gap Funding Percentage <sup>1</sup> (May Revise) | 54.84%        | 43.97%        | _                          | _                          | -                          |  |  |  |  |

|                       |                                                                                                                 | PLANNING FA | ACTORS          |         |         |         |
|-----------------------|-----------------------------------------------------------------------------------------------------------------|-------------|-----------------|---------|---------|---------|
|                       | Factor                                                                                                          | 2016-17     | 2017-18         | 2018-19 | 2019-20 | 2020-21 |
| Statutory COLA        |                                                                                                                 | 0.00%       | 1.56%           | 2.15%   | 2.35%   | 2.57%   |
| Education, Child Nu   | local share only of Special<br>ttrition, Foster Youth, Preschool,<br>ucation Centers/American Indian<br>ucation | 0.00%       | 1.56%           | 2.15%   | 2.35%   | 2.57%   |
| California CPI        |                                                                                                                 | 2.63%       | 3.42%           | 3.35%   | 3.02%   | 3.16%   |
| Interest Rate for Ter | n-Year Treasuries                                                                                               | 2.18%       | 2.47%           | 2.66%   | 2.78%   | 2.85%   |
| California Lottery    | Unrestricted per ADA                                                                                            |             | \$146           | \$146   | \$146   | \$146   |
| Camonna Louery        | Restricted per ADA                                                                                              | \$45        | \$48            | \$48    | \$48    | \$48    |
| Mandate Block         | Grades K-8 per ADA                                                                                              | \$28.42     | \$28.42 \$30.34 |         | \$30.34 | \$30.34 |
| Grant (District)      | Grades 9-12 per ADA                                                                                             | \$56        | \$58.25         | \$58.25 | \$58.25 | \$58.25 |
| Mandate Block         | Grades K-8 per ADA                                                                                              | \$14.21     | \$15.90         | \$15.90 | \$15.90 | \$15.90 |
| Grant (Charter)       | Grades 9-12 per ADA                                                                                             | \$42        | \$44.04         | \$44.04 | \$44.04 | \$44.04 |
| One-Time Discretio    | nary Funds per ADA                                                                                              | \$214       | \$147           | _       | _       | _       |
| CalPERS Employer      | Rate (projected)                                                                                                | 13.888%     | 15.531%         | 18.1%   | 20.8%   | 23.8%   |
| CalSTRS Employer      | Rate (statutory)                                                                                                | 12.58%      | 14.43%          | 16.28%  | 18.13%  | 19.10%  |