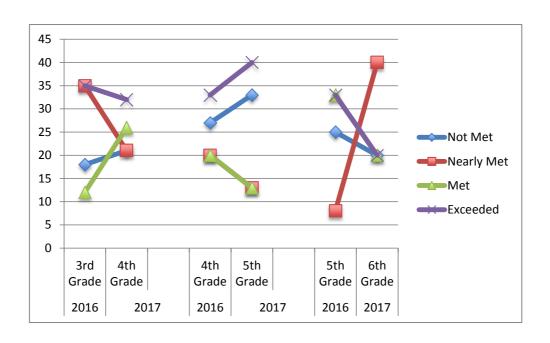

| 53        | 40        | 25        |  |
| Exceeded   | 12        | 22        | 13        | 25        |  |



| 2016      | 2017      |
|-----------|-----------|
| 5th Grade | 6th Grade |
| 25        | 40        |
| 17        | 60        |
| 33        | 0         |
| 25        | 0         |

et

Met

led

## **Matched Growth ELA**

|            | 2016      | 2017      | 2016      | 2017      |  |
|------------|-----------|-----------|-----------|-----------|--|
|            | 3rd Grade | 4th Grade | 4th Grade | 5th Grade |  |
| Not Met    | 18        | 21        | 27        | 33        |  |
| Nearly Met | 35        | 21        | 20        | 13        |  |
| Met        | 12        | 26        | 20        | 13        |  |
| Exceeded   | 35        | 32        | 33        | 40        |  |



| 2016      | 2017      |
|-----------|-----------|
| 5th Grade | 6th Grade |
| 25        | 20        |
| 8         | 40        |
| 33        | 20        |
| 33        | 20        |

**Grade Level Comparison Mat** 

|            | 2016      | 2017      | 2016      | 2017      |  |  |
|------------|-----------|-----------|-----------|-----------|--|--|
|            | 3rd Grade | 3rd Grade | 4th Grade | 4th Grade |  |  |
| Not Met    | 12        | 17        | 33        | 5         |  |  |
| Nearly Met | 24        | 50        | 13        | 11        |  |  |
| Met        | 53        | 17        | 40        | 53        |  |  |
| Exceeded   | 12        | 17        | 13        | 22        |  |  |



th

| 2016      | 2017      | 2016      | 2017      |
|-----------|-----------|-----------|-----