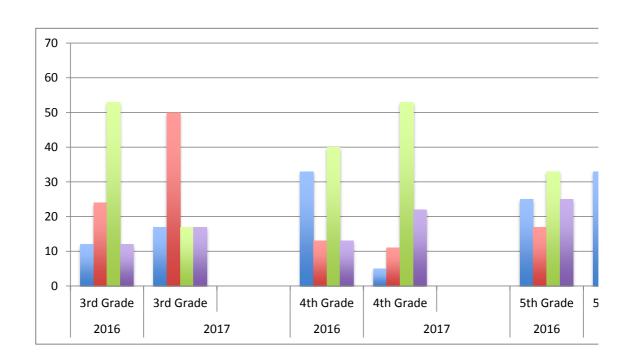

| 20        | 13        |  |
| Exceeded   | 35        | 32        | 33        | 40        |  |



| 2016      | 2017      |
|-----------|-----------|
| 5th Grade | 6th Grade |
| 25        | 20        |
| 8         | 40        |
| 33        | 20        |
| 33        | 20        |

**Grade Level Comparison Mat** 

|            | 2016      | 2017      | 2016      | 2017      |  |  |
|------------|-----------|-----------|-----------|-----------|--|--|
|            | 3rd Grade | 3rd Grade | 4th Grade | 4th Grade |  |  |
| Not Met    | 12        | 17        | 33        | 5         |  |  |
| Nearly Met | 24        | 50        | 13        | 11        |  |  |
| Met        | 53        | 17        | 40        | 53        |  |  |
| Exceeded   | 12        | 17        | 13        | 22        |  |  |



th

| 2016      | 2017      | 2016      | 2017      |
|-----------|-----------|-----------|-----------|
| 5th Grade | 5th Grade | 6th Grade | 6th Grade |
| 25        | 33        | 8         | 40        |
| 17        | 17        | 25        | 60        |
| 33        | 25        | 33        | 0         |
| 25        | 25        | 33        | 0         |



| Grade Level Comparison EL |           |           |  |           |           |  |
|---------------------------|-----------|-----------|--|-----------|-----------|--|
|                           | 2016      | 2017      |  | 2016      | 2017      |  |
|                           | 3rd Grade | 3rd Grade |  | 4th Grade | 4th Grade |  |
| Not Met                   | 18        | 42        |  | 27        | 21        |  |
| Nearly Met