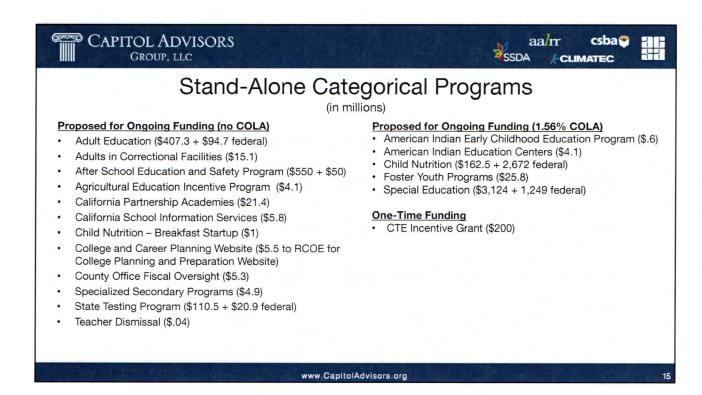

| 1.57%   | 0.85%   | 1.02%   | 0.00%   | 1.56%           | 2.15%   | 2.35%   | 2.57%   |
| Percent<br>of Target<br>Funded | 72%     | 80%     | 90%     | 96%     | 97%* *estimates | >98%*   | 99%*    | 100%    |







# County Office of Education Funding

- \$7 million for an ongoing funding augmentation for COEs "at target" – those that received a P2 apportionment in 2016-17
  - Those COEs receive the greater of \$18,697 multiplied by number of school districts in jurisdiction or \$80,000
- Reflects recognition of additional LCAP review and support obligations <u>and</u> uneven funding among COEs
- Some additional transparency and coordination requirements
- Includes controversial "accountability" measure related to LCAP complaints under the UCP

www.CapitolAdvisors.org







# One-Time Discretionary Funding

- \$877 million fully discretionary one-time funding to school districts, county offices, and charter schools (no delay to May 2019)
- Approximately \$147 per ADA
- Total of nearly \$6 billion over 4 years
- Funds received will directly offset any unreimbursed state mandate claims, but all LEAs receive funds regardless of mandate claims

www.CapitolAdvisors.org





- Adds 2,959 full-time State Preschool slots
- Annualizes 2016-17 additional slots and Standard Reimbursement Rate increase (10%), and adds an additional 6% to the reimbursement rate as of July 1, 2017
- Increases the Regional Market Rate reimbursement for voucher-based child care providers (75th percentile of the 2016 regional market survey) with one-year hold harmless provision so that