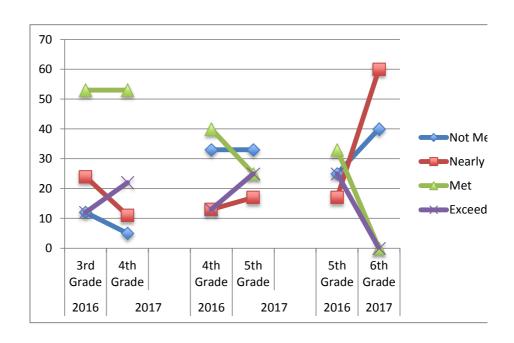

----|-----------|-----------|-----------|-----------|
| Not Met    | 18        | 27        | 25        | 31        |
| Nearly Met | 35        | 20        | 8         | 23        |
| Met        | 12        | 20        | 33        | 31        |
| Exceeded   | 35        | 33        | 33        | 15        |



## **Matched Growth Math**

|            | 2016      | 2017      | 2016      | 2017      |  |
|------------|-----------|-----------|-----------|-----------|--|
|            | 3rd Grade | 4th Grade | 4th Grade | 5th Grade |  |
| Not Met    | 12        | 5         | 33        | 33        |  |
| Nearly Met | 24        | 11        | 13        | 17        |  |
| Met        | 53        | 53        | 40        | 25        |  |
| Exceeded   | 12        | 22        | 13        | 25        |  |



| 2016      | 2017      |
|-----------|-----------|
| 5th Grade | 6th Grade |
| 25        | 40        |
| 17        | 60        |
| 33        | 0         |
| 25        | 0         |

et

Met

led

## **Matched Growth ELA**

|            | 2016      | 2017      | 2016      | 2017      |  |
|------------|-----------|-----------|-----------|-----------|--|
|            | 3rd Grade | 4th Grade | 4th Grade | 5th Grade |  |
| Not Met    | 18        | 21        | 27        | 33        |  |
| Nearly Met | 35        | 21        | 20        | 13        |  |
| Met        | 12        | 26        | 20        | 13        |  |
| Exceeded   | 35        | 32        | 33        | 40        |  |



| 2016      | 2017      |
|-----------|-----------|
| 5th Grade | 6th Grade |
| 25        | 20        |
| 8