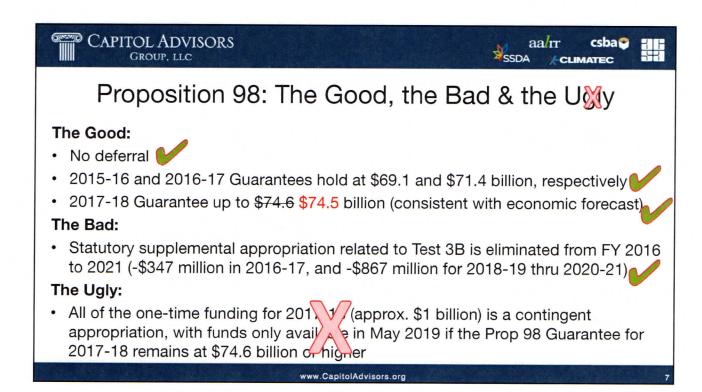

of budget rules to make policy changes and political moves
  - · Recall elections/Districts of Choice
  - · Board of Equalization
  - Mandatory orientation
- For K-12 education and other sectors, final budget is significantly better than both January proposal and May Revision

www.CapitolAdvisors.org

· State PERS costs recognized in budget maneuvers

3







# General Fund Spending

- \$125.1 billion GF spending, which is about \$3.6 billion higher than 2016-17 and \$1.1 billion above the May Revision
- \$3.55 billion Prop 2 transfer
  - \$1.77 billion to budget stabilization account (BSA)
  - \$1.77 billion to pay off state debts/liabilities
- Nearly \$10 billion in total reserves, with \$8.5 billion in BSA and \$1.4 billion in discretionary budget reserve

www.CapitolAdvisors.org









# Proposition 98

- 2017-18 is a Test 2 year
- Prop 98 Guarantee up by \$3.1 billion over 2016-17, and about \$1 billion higher than the January proposal
- A little over \$500 million in settle-up funds (for 2009-10) used to pay part of LCFF implementation
- 2017-18 maintenance factor payment of more than \$500 million leaves a MF balance of less than \$1 billion

www.CapitolAdvisors.org









|                                | l       | CFF     | Gap (   | Closur  | e Esti          | mates   | 3       |         |
|--------------------------------|---------|---------|---------|---------|-----------------|---------|---------|---------|
|                                | 2013-14 | 2014-15 | 2015-16 | 2016-17 | 2017-18         | 2018-19 | 2019-20 | 2020-21 |
| Transition<br>Funding