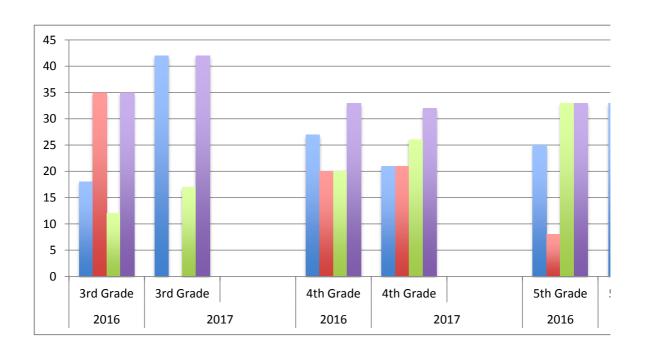

25        | 60        |
| 33        | 25        | 33        | 0         |
| 25        | 25        | 33        | 0         |



| Grade Level Comparison EL |           |           |  |           |           |  |
|---------------------------|-----------|-----------|--|-----------|-----------|--|
|                           | 2016      | 2017      |  | 2016      | 2017      |  |
|                           | 3rd Grade | 3rd Grade |  | 4th Grade | 4th Grade |  |
| Not Met                   | 18        | 42        |  | 27        | 21        |  |
| Nearly Met                | 35        | 0         |  | 20        | 21        |  |
| Met                       | 12        | 17        |  | 20        | 26        |  |
| Exceeded                  | 35        | 42        |  | 33        | 32        |  |



| A         |           |           |           |
|-----------|-----------|-----------|-----------|
| 2016      | 2017      | 2016      | 2017      |
| 5th Grade | 5th Grade | 6th Grade | 6th Grade |
| 25        | 33        | 31        | 20        |
| 8         | 13        | 23        | 40        |
| 33        | 13        | 31        | 20        |
| 33        | 40        | 15        | 20        |



# Pacific Elementary School District 2017 Annual Board Evaluation

Please circle one: 1 being the lowest and 5 being the highest.

## The Board:

| <ol> <li>Keeps the district focused on learning and achievement<br/>for all students.</li> </ol>        | 1 2 3 4 <u>5</u> |
|---------------------------------------------------------------------------------------------------------|---------------