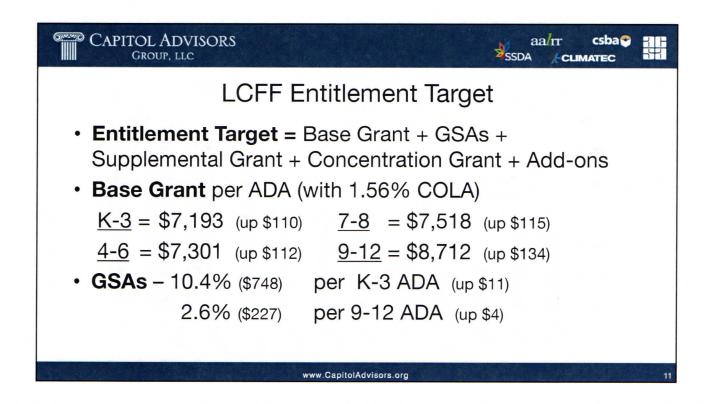

|                                   | LCFF ENT | ITLEMENT FACTORS |         |         |
|-----------------------------------|----------|------------------|---------|---------|
| Entitlement Factors per ADA       | K-3      | 4-6              | 7-8     | 9-12    |
| 2016-17 Base Grants               | \$7,083  | \$7,189          | \$7,403 | \$8,578 |
| COLA at 1.56%                     | \$110    | \$112            | \$115   | \$134   |
| 2017-18 Base Grants               | \$7,193  | \$7,301          | \$7,518 | \$8,712 |
| Entitlement Factors per ADA       | K-3      | 4-6              | 7-8     | 9-12    |
| 2017-18 Base Grants               | \$7,193  | \$7,301          | \$7,518 | \$8,712 |
| Grade Span Adjustment Factors     | 10.4%    | -                | -       | 2.6%    |
| Grade Span Adjustment Amounts     | \$748    | -                | -       | \$227   |
| 2017-18 Adjusted Base Grants      | \$7,941  | \$7,301          | \$7,518 | \$8,939 |
| Supplemental Grants (% Adj. Base) | 20%      | 20%              | 20%     | 20%     |
| Concentration Grants              | 50%      | 50%              | 50%     | 50%     |
| Concentration Grant Threshold     | 55%      | 55%              | 55%     | 55%     |