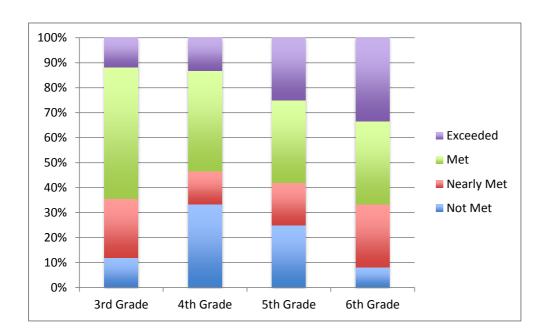

s 2017** 

|            | 3rd Grade | 4th Grade | 5th Grade | 6th Grade |
|------------|-----------|-----------|-----------|-----------|
| Not Met    | 42        | 21        | 33        | 20        |
| Nearly Met | 0         | 21        | 13        | 40        |
| Met        | 17        | 26        | 13        | 20        |
| Exceeded   | 42        | 32        | 40        | 20        |



**SBAC Math Results 2016** 

|            | 3rd Grade | 4th Grade | 5th Grade | 6th Grade |
|------------|-----------|-----------|-----------|-----------|
| Not Met    | 12        | 33        | 25        | 8         |
| Nearly Met | 24        | 13        | 17        | 25        |
| Met        | 53        | 40        | 33        | 33        |
| Exceeded   | 12        | 13        | 25        | 33        |



1

**SBAC ELA Results 2016** 

|            | 3rd Grade | 4th Grade | 5th Grade | 6th Grade |
|------------|-----------|-----------|-----------|-----------|
| Not Met    | 18        | 27        | 25        | 31        |
| Nearly Met | 35        | 20        | 8         | 23        |
| Met        | 12        | 20        | 33        | 31        |
| Exceeded   | 35        | 33        | 33        | 15        |



## **Matched Growth Math**

|            | 2016      | 2017      | 2016      | 2017      |  |
|------------|-----------|-----------|-----------|-----------|--|
|            | 3rd Grade | 4th Grade | 4th Grade | 5th Grade |  |
| Not Met    | 12        | 5         | 33        | 33        |  |
| Nearly Met | 24        | 11        | 13        | 17        |  |
| Met        | 53        | 5