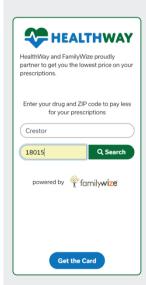

#### 4. What is the Drug Price Look-Up Tool?

Drug prices vary by pharmacy. The FamilyWize Drug Price Look-Up Tool is provided free of charge on familywize.org and via the free FamilyWize app. By entering the name of your medication and your zip code, you can see which local pharmacies have the best FamilyWize price prior to filling your prescription.

#### Add a Price Lookup Tool to The Resource Page on Your Website!

Our free widget allows you to display the best available prices for generic and brand name prescription drugs to visitors to your website.

#### Example:

Simply go to familywize.org/partners to get started!