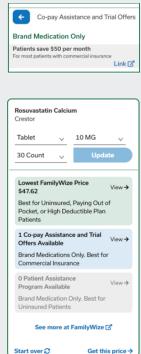

#### 4. What is the Drug Price Look-Up Tool?

Drug prices vary by pharmacy. The FamilyWize Drug Price Look-Up Tool is provided free of charge on familywize.org and via the free FamilyWize app. By entering the name of your medication and your zip code, you can see which local pharmacies have the best FamilyWize price prior to filling your prescription.

#### Add a Price Lookup Tool to The Resource Page on Your Website!

Our free widget allows you to display the best available prices for generic and brand name prescription drugs to visitors to your website.

#### Example:

Simply go to familywize.org/partners to get started!